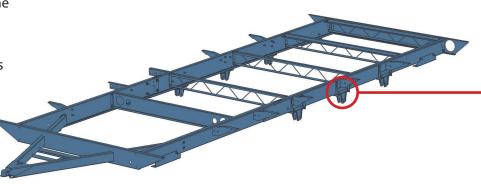

vides an unmatched level of strength, rigidity, and precision. Fully integrated into the NXG hucked frame, the EXACT AXLE MOUNT™ ensures the same axle positioning and strength every single time. All components of the EXACT AXLE MOUNT™ mechanism are individually e-coated before assembly with a corrosion-resistant finish for extended life. For additional information regarding the EXACT AXLE MOUNT™ or other BAL products, please visit www.balrvproducts.com.

- » Weld-free mount design hucks to frame rails for consistent, secure connection
- » Purpose-designed using computer simulation for extreme RV applications
- » Consistent axle positioning & strength
- » Stamped high-strength steel alloy for rigidity and consistencey
- » CNC positioning ensures accuracy
- » Fully E-coated before assembly





Fully Integrated into our **NXG Hucked Frame**