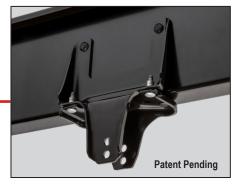

## PURPOSE-DESIGNED CONSISTENCY

BAL has set the new standard in frame technology with the EXACT AXLE MOUNT™, an automotive style axle hanger that provides an unmatched level of strength, rigidity, and precision. Fully integrated into the NXG hucked frame, the EXACT AXLE MOUNT™ ensures the same axle positioning and strength every single time. All components of the EXACT AXLE MOUNT™ mechanism are individually e-coated before assembly with a corrosion-resistant finish for extended life. For additional information regarding the EXACT AXLE MOUNT™ or other BAL products, please visit www.balrvproducts.com.

- » Weld-free mount design hucks to frame rails for consistent, secure connection
- » Purpose-designed using computer simulation for extreme RV applications
- » Consistent axle positioning & strength
- » Stamped high-strength steel alloy for rigidity and consistencey
- » CNC positioning ensures accuracy
- » Fully E-coated before assembly