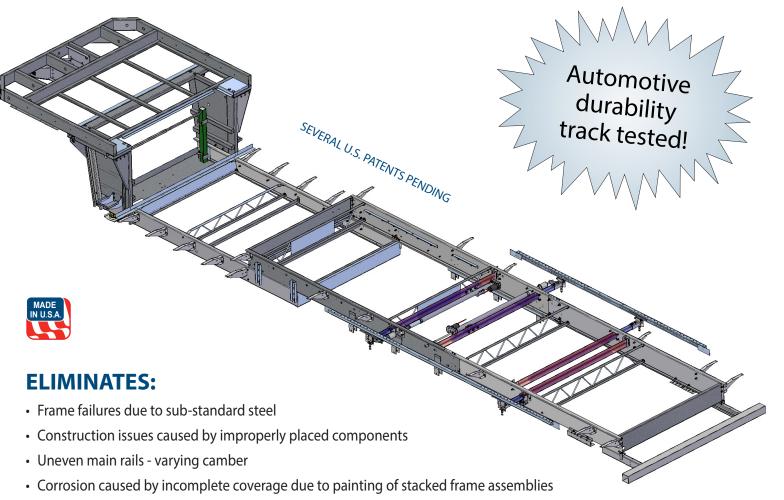

THE NXG FRAME IS A SUPERIOR QUALITY, HIGHLY ENGINEERED FRAME THAT PROVIDES CUSTOMERS WITH A STRONG, LIGHT WEIGHT, CONSISTENT FOUNDATION ON WHICH TO BUILD.

• Premature paint failures caused by inadequate paint process

## **KEY FEATURES:**

- Constructed with HSLA High Strength Low Alloy Prime Steel with specifically controlled properties.
- Designed to accommodate both fifth wheel and travel trailer configurations.
- CNC controlled rail fabrication allows placement of components precisely where the manufacturer wants them.
- Manual welding is minimized. Common components are robotically welded for consistent quality.
- All fastened components are joined with Huck<sup>®</sup> fasteners. Huck<sup>®</sup> fasteners provide consistent clamp load.
- CNC controlled camber.