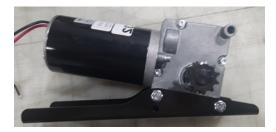

## Larger Motor Assemblies:

There are four different types of the large motor assemblies, each have the motor and gearbox as one sealed unit. You will find the part number to each of these assemblies on a white label on the cylinder of the motor starting with the letter P.

| <b>P22332</b> | High Torque Motor<br>ouble-back Slant Mount |
|---------------|---------------------------------------------|
| MC193C-3      | Motor/Gearbox                               |
| 854622        | Mounting Bracket                            |
|               |                                             |
| P22328        | Super High Torque<br>Motor                  |
| MC193C-4      | Motor/Gearbox                               |
| 854176        | Mounting Bracket                            |
|               |                                             |