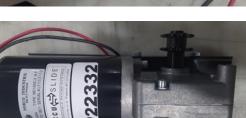

| <b>P22332</b> | High Torque Motor<br>ouble-back Slant Mount |
|---------------|---------------------------------------------|
| MC193C-3      | Motor/Gearbox                               |
| 854622        | Mounting Bracket                            |
|               |                                             |
| P22328        | Super High Torque<br>Motor                  |
| MC193C-4      | Motor/Gearbox                               |
| 854176        | Mounting Bracket                            |
|               |                                             |