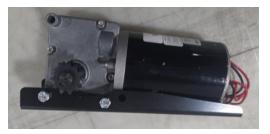

## Larger Motor Assemblies:

There are four different types of the large motor assemblies, each have the motor and gearbox as one sealed unit. You will find the part number to each of these assemblies on a white label on the cylinder of the motor starting with the letter P.