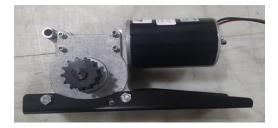

## Larger Motor Assemblies:

There are four different types of the large motor assemblies, each have the motor and gearbox as one sealed unit. You will find the part number to each of these assemblies on a white label on the cylinder of the motor starting with the letter P.

|   | P22307 | Standard Motor   |
|---|--------|------------------|
| 1 | MC193C | Motor/Gearbox    |
|   | 854176 | Mounting Bracket |

| (This replaced the P22309) |                   |  |
|----------------------------|-------------------|--|
| 854176                     | Mounting Bracket  |  |
| MC193C-3                   | Motor/Gearbox     |  |
| P22327                     | High Torque Motor |  |