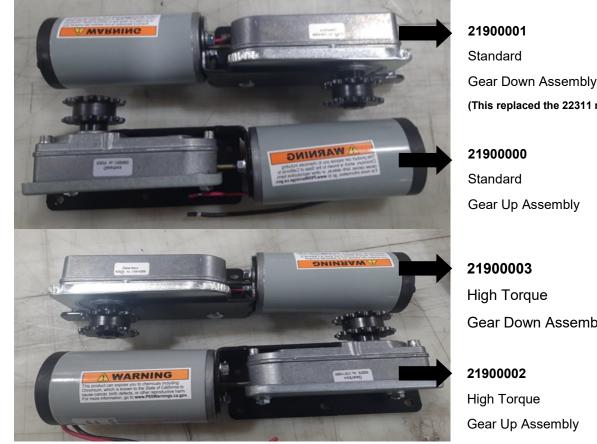

Gear Down Assembly (This replaced the 22311 motor kit) PMDC Motor 64ZY-CJ001-039 12VDC 14A 36W 12timir No.: 2110 129872 JIANGNAN YIFAN MOTOR CO.,LTD PMDC Motor SZY-CJ001-039 R25075 2VDC 15A 37W Gear Down Assembly 12r/min No.:211044594 MANGNAN YIFAN MOTOR CO., LTD HIGH TOROUE

The 22311, P22309 motor kits, R25060, R25061 motors and the R25062 gearbox have been discontinued. Due to the difference in drive shaft the assemblies with the R25060 motor and R25062 gearbox will be replaced with the 21900000 motor kit.

The replacement for the R25061 motor with the R25062 gearbox will be the **21900002**.