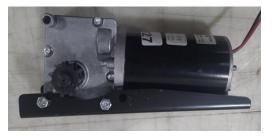

## Larger Motor Assemblies:

There are four different types of the large motor assemblies, each have the motor and gearbox as one sealed unit. You will find the part number to each of these assemblies on a white label on the cylinder of the motor starting with the letter P.

|   | P22307 | Standard Motor   |
|---|--------|------------------|
| 1 | MC193C | Motor/Gearbox    |
|   | 854176 | Mounting Bracket |

| (This replaced the P22309) |                   |  |
|----------------------------|-------------------|--|
| 854176                     | Mounting Bracket  |  |
| MC193C-3                   | Motor/Gearbox     |  |
| P22327                     | High Torque Motor |  |