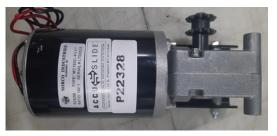

## Larger Motor Assemblies:

There are four different types of the large motor assemblies, each have the motor and gearbox as one sealed unit. You will find the part number to each of these assemblies on a white label on the cylinder of the motor starting with the letter P.

| <b>P22332</b> | High Torque Motor<br>ouble-back Slant Mount |
|---------------|---------------------------------------------|
| MC193C-3      | Motor/Gearbox                               |
| 854622        | Mounting Bracket                            |
|               |                                             |
| P22328        | Super High Torque<br>Motor                  |
| MC193C-4      | Motor/Gearbox                               |
| 854176        | Mounting Bracket                            |
|               |                                             |