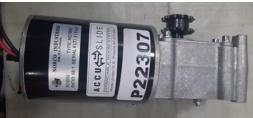

|   | P22307 | Standard Motor   |
|---|--------|------------------|
| 1 | MC193C | Motor/Gearbox    |
|   | 854176 | Mounting Bracket |

| (This replaced the P22309) |                   |  |
|----------------------------|-------------------|--|
| 854176                     | Mounting Bracket  |  |
| MC193C-3                   | Motor/Gearbox     |  |
| P22327                     | High Torque Motor |  |