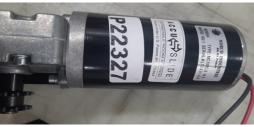

|   | P22307 | Standard Motor   |
|---|--------|------------------|
| 1 | MC193C | Motor/Gearbox    |
|   | 854176 | Mounting Bracket |

| (This replaced the P22309) |                   |  |
|----------------------------|-------------------|--|
| 854176                     | Mounting Bracket  |  |
| MC193C-3                   | Motor/Gearbox     |  |
| P22327                     | High Torque Motor |  |