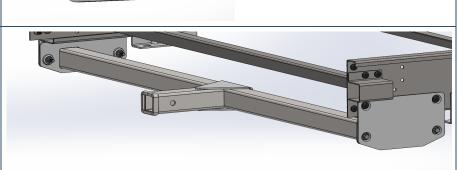

## BOL

| BOLT ON HITCH INSTALLATION CREATED DATE: 02/12/2025 |                                                                           |                                            |                               |                     |                         |  |
|-----------------------------------------------------|---------------------------------------------------------------------------|--------------------------------------------|-------------------------------|---------------------|-------------------------|--|
|                                                     |                                                                           | The Next Generation in RV Frame Technology |                               |                     |                         |  |
| ID NUMBER: SII.NXG.HITCH                            |                                                                           | Customer: Jayco, Inc.                      |                               | ld: 2040            | ld: 20400406 & 20400407 |  |
|                                                     | Tools                                                                     |                                            |                               | Hardware            |                         |  |
| Tools &<br>Hardware                                 | 9/16" Open End Wrench                                                     |                                            | Quantity                      | Size                | Туре                    |  |
|                                                     | 9/16" Socket and Rachet                                                   |                                            | 4                             | 3/8"-16 x 1.25"     | Grade 5 Hex Bolt        |  |
|                                                     | Torque Wrench                                                             |                                            | 8                             | 3/8"                | SAE Flat Washer         |  |
|                                                     | A floor jack may be required to lift the hitch int                        | o position.                                | 4                             | 3/8"-16             | Grade 5 Nylon Lock Nut  |  |
|                                                     |                                                                           |                                            |                               |                     |                         |  |
| Po                                                  | Hitch<br>Mounting                                                         |                                            | Embossments Hitch<br>Mounting |                     |                         |  |
| Positioning The Hitch                               |                                                                           |                                            |                               |                     | Plate 0                 |  |
|                                                     | Hitch                                                                     | 0                                          |                               |                     | Hitch                   |  |
| The                                                 |                                                                           |                                            | ,                             |                     |                         |  |
| e Hit                                               | 1. Raise the hitch evenly into position b                                 | two (2) existing                           | Mounting Plates.              |                     |                         |  |
| ch                                                  | 2. Align all four (4) embossments, locki                                  | ng both side                               | s of the hitch int            | to the existing Mou | nting Plates.           |  |
|                                                     |                                                                           |                                            |                               | J D                 |                         |  |
| Outer<br>Hardware                                   |                                                                           |                                            |                               |                     | O o                     |  |
|                                                     | 3. From the outside, insert the Hex Bolts                                 |                                            |                               |                     |                         |  |
|                                                     | and Flat Washer through the hitch                                         |                                            |                               |                     |                         |  |
|                                                     | mounting plate and hitch plate.                                           | Hex Bolt + F                               | lat Washer                    |                     |                         |  |
|                                                     |                                                                           |                                            |                               |                     |                         |  |
| Inner<br>Hardware                                   |                                                                           |                                            |                               |                     |                         |  |
|                                                     |                                                                           | 0                                          |                               | 0                   |                         |  |
|                                                     | 4. Add the Flat Washer and Lock Nut on the inside of the plate and hitch. |                                            |                               |                     |                         |  |
|                                                     | 5. Repeat this process on the opposite                                    |                                            |                               |                     |                         |  |
|                                                     | side.                                                                     | O                                          |                               |                     | Flat Washer + Lock Nut  |  |