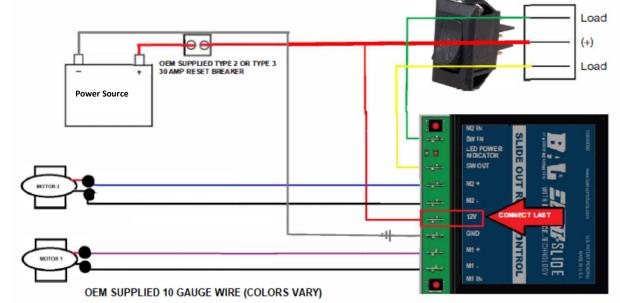

#### **SUPPLIER QUALITY STANDARD**

YEL

BLK

Yellow - Motor Reverse

Black - Ground

GREEN TO SWITCH IN

ELECTRICAL AND SWITCH WIRING

BRAND: BAL EXACT SLIDE G5.5

CREATED DATE: 08/23/2024

ID NUMBER: SQS.EXT.000

TYPE: Exact Slide

Revision:

CONTROLLER

Store controller in a dry and accessible location.

**SUPPLY** 

Independent 12v DC supply

**BREAKER** 

30 AMP Dedicated Reset Breaker (TYPE 2 OR TYPE 3)

**GROUND** 

Ground to same lug as battery **OR** Ground to BUS BAR

**WIRE** 

10 gauge wire (UP TO 65' OF DEDICATED WIRING)

8 gauge wire (65 FT+ OF DEDICATED WIRING)

The distance the current must travel from the battery to the controller dictates the AWG wire size to be used.

Should the wire be too small for the distance, a voltage drop will result.