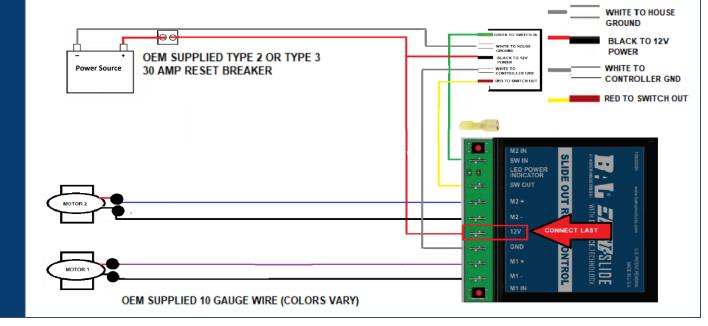

#### **SUPPLIER QUALITY STANDARD**

YEL

BLK

Yellow - Motor Reverse

Black - Ground

GREEN TO SWITCH IN

ELECTRICAL AND SWITCH WIRING

BRAND: BAL EXACT SLIDE G5.5

CREATED DATE: 08/23/2024

ID NUMBER: SQS.EXT.000

TYPE: Exact Slide

Revision:

CONTROLLER

Store controller in a dry and accessible location.

**SUPPLY** 

Independent 12v DC supply

**BREAKER** 

30 AMP Dedicated Reset Breaker (TYPE 2 OR TYPE 3)

**GROUND** 

Ground to same lug as battery **OR** Ground to BUS BAR

**WIRE** 

10 gauge wire (UP TO 65' OF DEDICATED WIRING)

8 gauge wire (65 FT+ OF DEDICATED WIRING)

The distance the current must travel from the battery to the controller dictates the AWG wire size to be used.

Should the wire be too small for the distance, a voltage drop will result.

## OPT 1:



OPT 2:





### **SUPPLIER QUALITY STANDARD**

ELECTRICAL GUIDE BRAND: BAL EXACT SLIDE G5.5 CREATED DATE: 08/23/2024

ID NUMBER: SQS.EXT.000 TYPE: Exact Slide Revision:





## **OPT 4:**



# **OPT 5:**