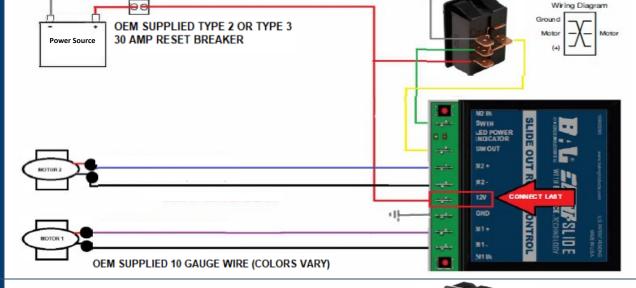

ATE: 08/23/2024

ID NUMBER: SQS.EXT.000

TYPE: Exact Slide

Revision:

CONTROLLER

Store controller in a dry and accessible location.

**SUPPLY** 

Independent 12v DC supply

**BREAKER** 

30 AMP Dedicated Reset Breaker (TYPE 2 OR TYPE 3)

**GROUND** 

Ground to same lug as battery **OR** Ground to BUS BAR

**WIRE** 

10 gauge wire (UP TO 65' OF DEDICATED WIRING)

8 gauge wire (65 FT+ OF DEDICATED WIRING)

The distance the current must travel from the battery to the controller dictates the AWG wire size to be used.

Should the wire be too small for the distance, a voltage drop will result.

## OPT 1:



OPT 2:





### **SUPPLIER QUALITY STANDARD**

ELECTRICAL GUIDE BRAND: BAL EXACT SLIDE G5.5 CREATED DATE: 08/23/2024

ID NUMBER: SQS.EXT.000 TYPE: Exact Slide Revision:





## **OPT 4:**



# **OPT 5:**