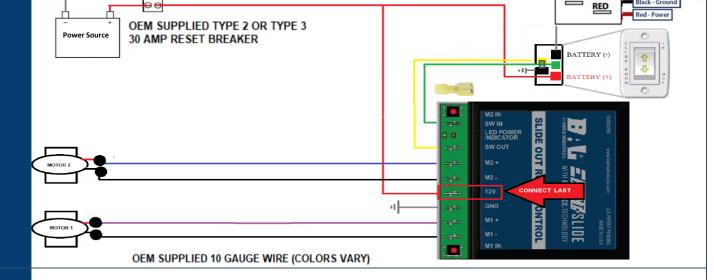

#### **SUPPLIER QUALITY STANDARD**

YEL

BLK

Yellow - Motor Reverse

Black - Ground

GREEN TO SWITCH IN

ELECTRICAL AND SWITCH WIRING

BRAND: BAL EXACT SLIDE G5.5

CREATED DATE: 08/23/2024

ID NUMBER: SQS.EXT.000

TYPE: Exact Slide

Revision:

CONTROLLER

Store controller in a dry and accessible location.

**SUPPLY** 

Independent 12v DC supply

**BREAKER** 

30 AMP Dedicated Reset Breaker (TYPE 2 OR TYPE 3)

**GROUND** 

Ground to same lug as battery **OR** Ground to BUS BAR

**WIRE** 

10 gauge wire (UP TO 65' OF DEDICATED WIRING)

8 gauge wire (65 FT+ OF DEDICATED WIRING)

The distance the current must travel from the battery to the controller dictates the AWG wire size to be used.

Should the wire be too small for the distance, a voltage drop will result.

## OPT 1:



OPT 2:





### **SUPPLIER QUALITY STANDARD**

ELECTRICAL GUIDE BRAND: BAL EXACT SLIDE G5.5 CREATED DATE: 08/23/2024

ID NUMBER: SQS.EXT.000 TYPE: Exact Slide Revision:





## **OPT 4:**



# **OPT 5:**