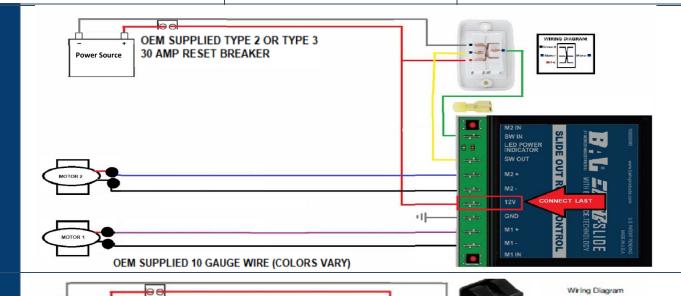

E G5.5

CREATED DATE: 08/23/2024

ID NUMBER: SQS.EXT.000

TYPE: Exact Slide

Revision:

CONTROLLER

Store controller in a dry and accessible location.

**SUPPLY** 

Independent 12v DC supply

**BREAKER** 

30 AMP Dedicated Reset Breaker (TYPE 2 OR TYPE 3)

**GROUND** 

Ground to same lug as battery **OR** Ground to BUS BAR

**WIRE** 

10 gauge wire (UP TO 65' OF DEDICATED WIRING)

8 gauge wire (65 FT+ OF DEDICATED WIRING)

The distance the current must travel from the battery to the controller dictates the AWG wire size to be used.

Should the wire be too small for the distance, a voltage drop will result.

## OPT 1:



OPT 2:





### **SUPPLIER QUALITY STANDARD**

ELECTRICAL GUIDE BRAND: BAL EXACT SLIDE G5.5 CREATED DATE: 08/23/2024

ID NUMBER: SQS.EXT.000 TYPE: Exact Slide Revision:





## **OPT 4:**



# **OPT 5:**